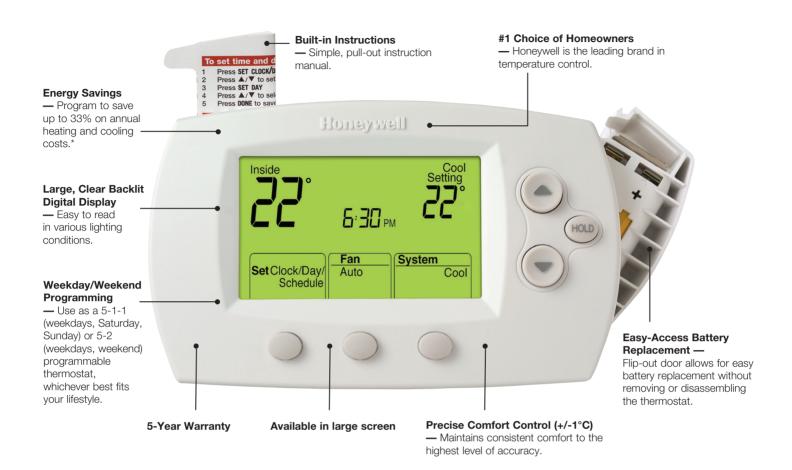

# Honeywell

Honeywell's FocusPRO™ 6000 offers the perfect blend of features, performance and value. With the largest backlit screen in its class and an easy-to-read digital display, FocusPRO 6000 prominently

displays both room and set temperature. Plus, you'll enjoy energy savings by setting the simple programming periods to fit your lifestyle.

\*If used as directed, programmable thermostats can save up to 33% on annual heating and cooling costs. Savings may vary depending on geographic region and usage.

**(** 